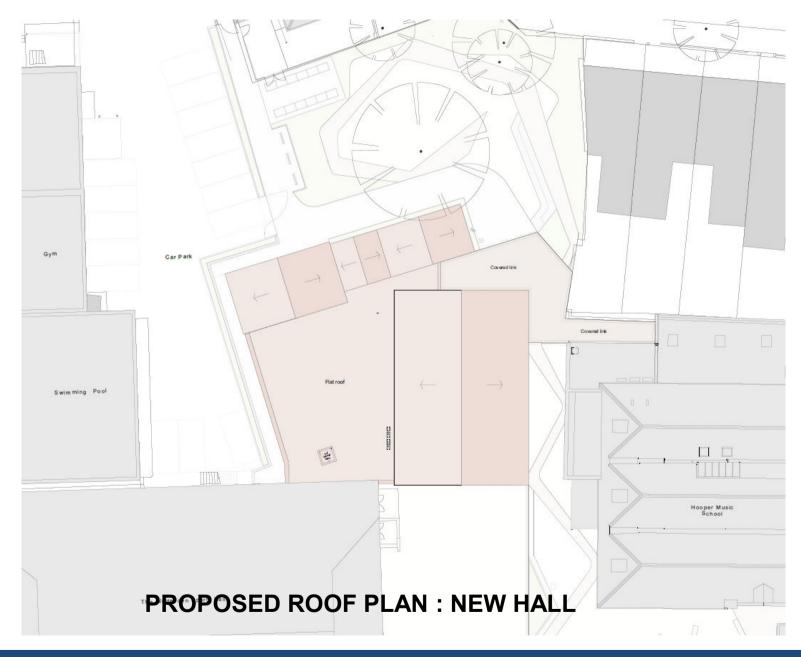

### Item 7.1 – 19/AP/5616 ALLEYNS SCHOOL, TOWNLEY ROAD,

Refurbishment and erection of a single storey extension of the existing Junior School building