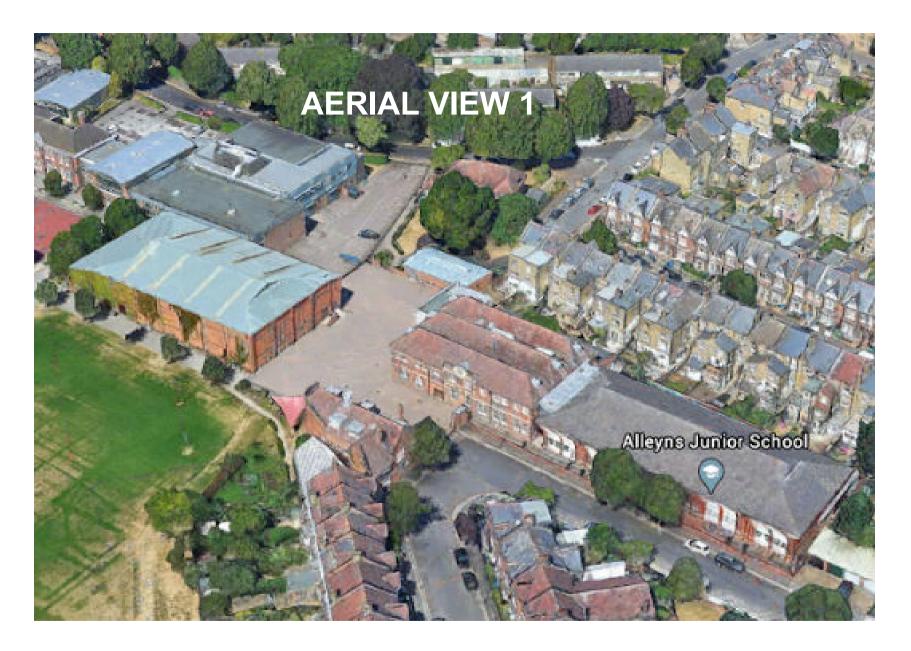

### Item 7.1 – 19/AP/5616 ALLEYNS SCHOOL, TOWNLEY ROAD,

Refurbishment and erection of a single storey extension of the existing Junior School building