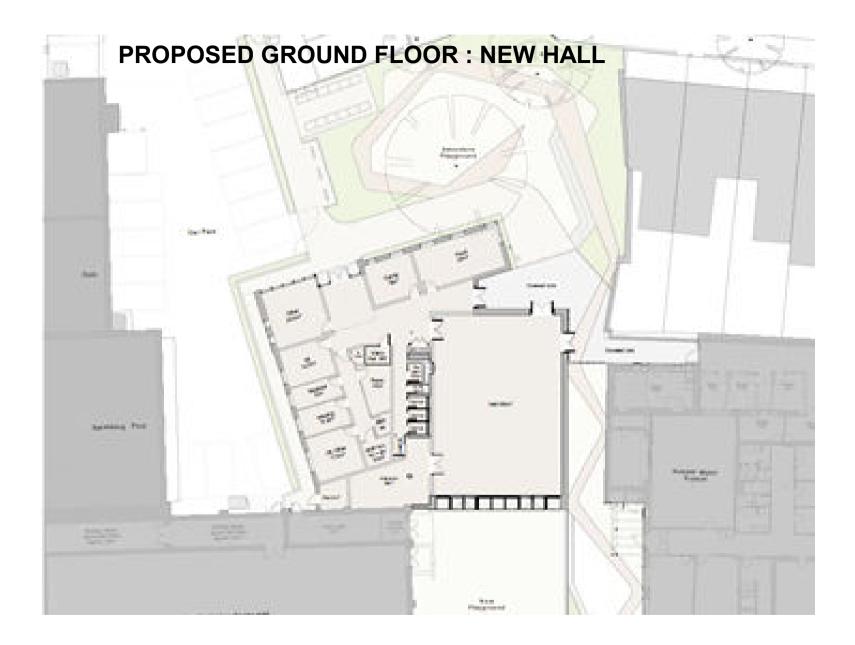

### Item 7.1 – 19/AP/5616 ALLEYNS SCHOOL, TOWNLEY ROAD,

Refurbishment and erection of a single storey extension of the existing Junior School building