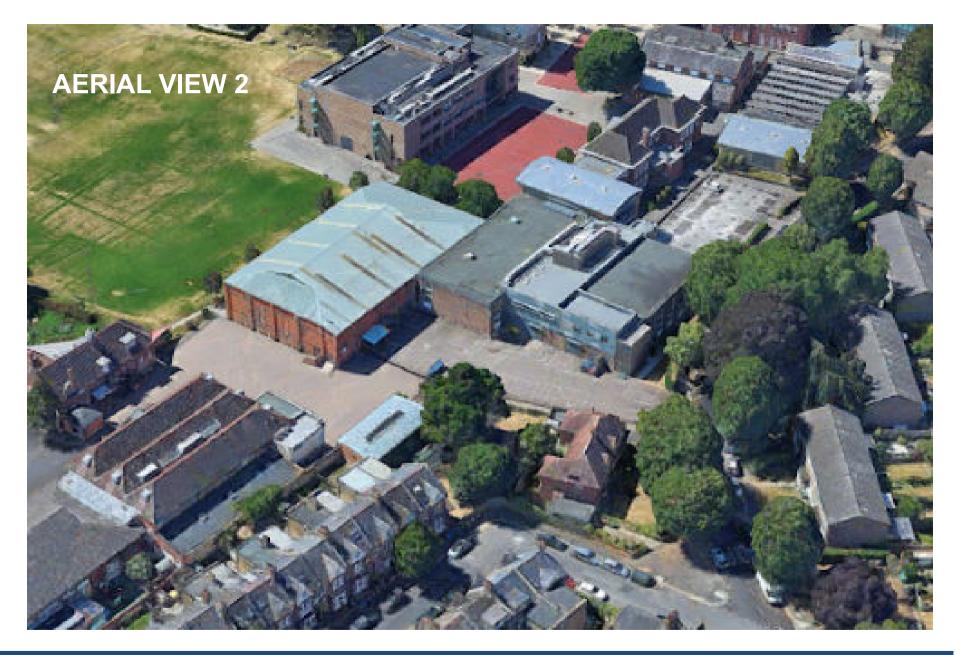

### Item 7.1 – 19/AP/5616 ALLEYNS SCHOOL, TOWNLEY ROAD,

Refurbishment and erection of a single storey extension of the existing Junior School building