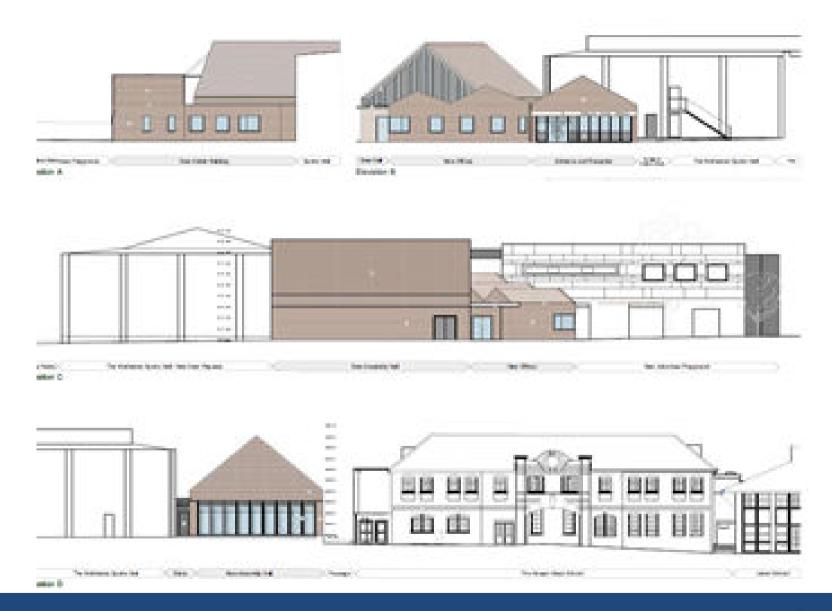

join the online meeting

**List of Contents** 

7. Development management items 1 - 14
 Members pack – tabled item.

# Agenda Item 7

## Welcome to Southwark Planning Sub-Committee B

13 JULY 2020

**MAIN ITEMS OF BUSINESS** 

Item 7.1 19AP5616
ALLEYNS SCHOOL, TOWNLEY ROAD, SE22



Councillor Cleo Soanes (Chair)



Councillor Bill Williams



Councillor Sirajul Islam



**Councillor Nick Johnson** 



Councillor Maria Linforth –Hall (Vice Chair)



Councillor Maggie Browning



**Councillor Martin Seaton** 





Southwark Free Wi-Fi password Fr33Wifi!

### Item 7.1 – 19/AP/5616 ALLEYNS SCHOOL, TOWNLEY ROAD,

Refurbishment and erection of a single storey extension of the existing Junior School building















































#### **PROPOSED ELEVATION S: NEW HALL**





#### PROPOSED GROUND FLOOR: WC EXTENSION









#### **PROPOSED ELEVATIONS: WC EXTENSION**

















#### **CGI RENDER** 2









# **CGL RENDER 3** Proposed Design