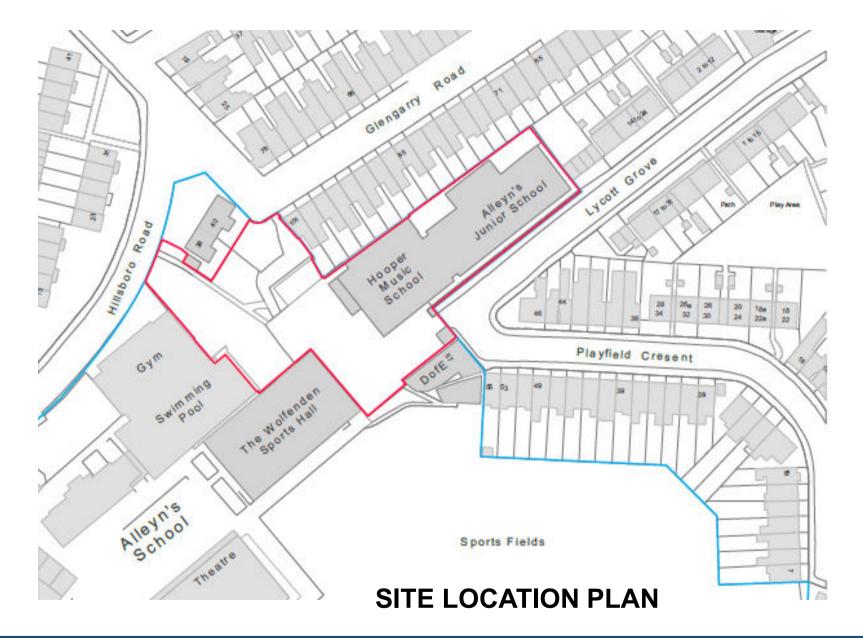

### Item 7.1 – 19/AP/5616 ALLEYNS SCHOOL, TOWNLEY ROAD,

Refurbishment and erection of a single storey extension of the existing Junior School building