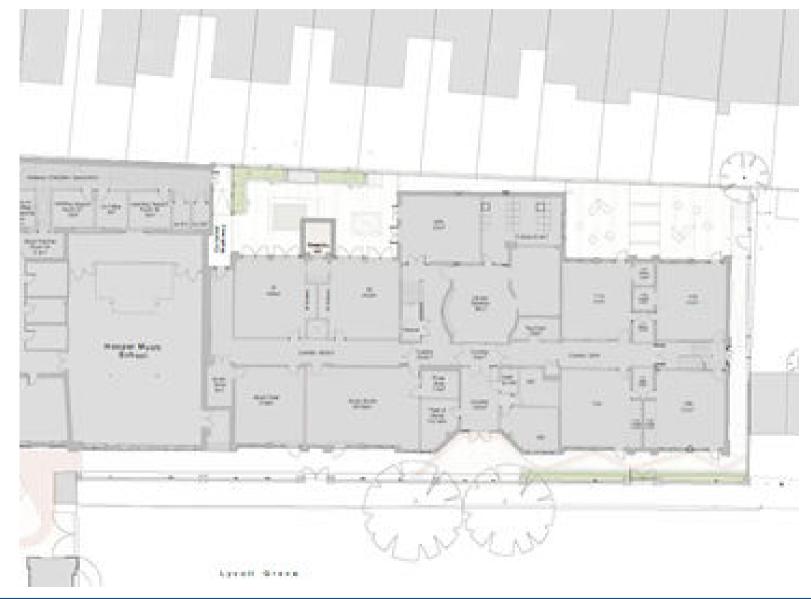

### Item 7.1 – 19/AP/5616 ALLEYNS SCHOOL, TOWNLEY ROAD,

Refurbishment and erection of a single storey extension of the existing Junior School building