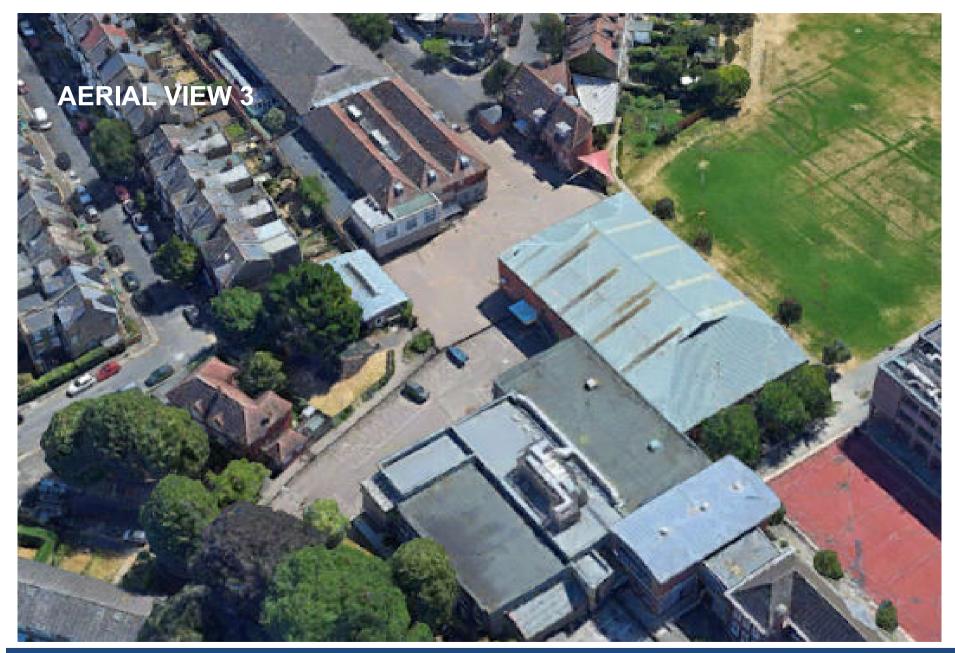

### Item 7.1 – 19/AP/5616 ALLEYNS SCHOOL, TOWNLEY ROAD,

Refurbishment and erection of a single storey extension of the existing Junior School building